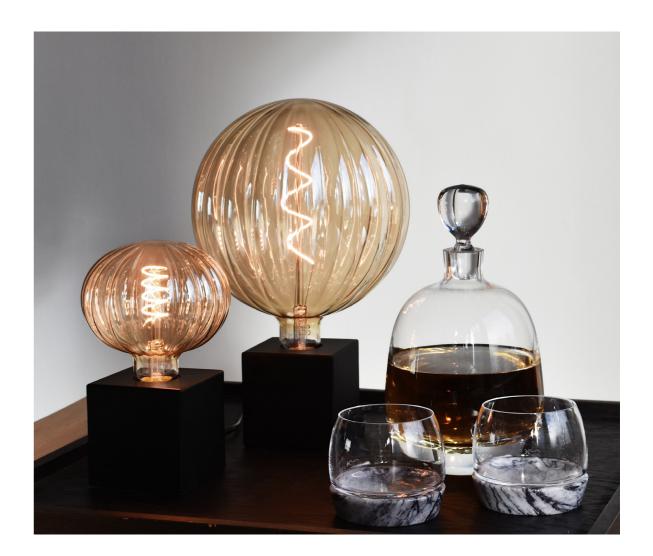

## **SCANDINAVIAN**

Is calm, light and subtle more your style? Then you will definitely go for a Scandinavian look this holiday season.

The versatile Fusion Sundsvall lamps in Titanium, Gold and Frosted color shine in any interior, but certainly in yours. The clear glass on the outside and subtly curled filament make this the perfect eye-catcher above your festively set dining table.