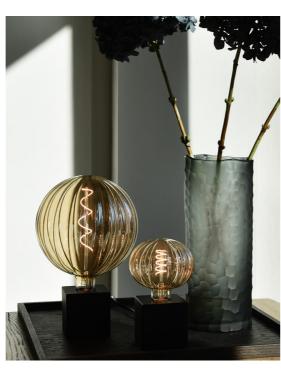

## **SCANDINAVIAN**

Is calm, light and subtle more your style? Then you will definitely go for a Scandinavian look this holiday season.

The versatile Fusion Sundsvall lamps in Titanium, Gold and Frosted color shine in any interior, but certainly in yours. The clear glass on the outside and subtly curled filament make this the perfect eye-catcher above your festively set dining table.