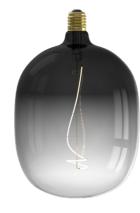

## **SCANDINAVIAN**

Is calm, light and subtle more your style? Then you will definitely go for a Scandinavian look this holiday season.

The versatile Fusion Sundsvall lamps in Titanium, Gold and Frosted color shine in any interior, but certainly in yours. The clear glass on the outside and subtly curled filament make this the perfect eye-catcher above your festively set dining table.