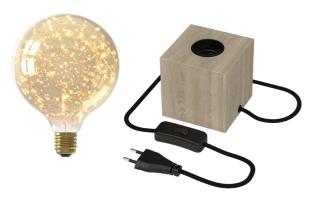

# STARS + TABLE BLOCK

Bring the stars into your home with the Stars LED lamp. Display it into a wooden table block and make a nice set.

Setprice: €33,-