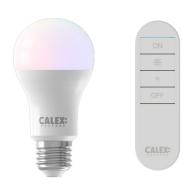

# START SMART!

They sometimes say, all beginnings are difficult. Not with our smart products! In three easy steps you connect your product to the free Calex app and you are ready to enjoy all the possibilities that the smart life has to offer. With these items you will definitely get the hang of it!

### SMART XXL LAMPS

Timeless and smart! The gold coating, size and smart technology make for a perfect combination. Nice above your dining table or next to your bed in the bedroom.

429160

€ 49,99

XXL SMART KALMAR GOLD 429166 € 49,99

XXL SMART ORGANIC EVO TITANIUM 429162 € 49,99

XXL SMART KALMAR

TITANIUM

429164

€ 49,99

Stylish and smart! The **titanium smart** lamps are the must-haves of this season. Warm ambiotic light, fully controllable via WiFi.