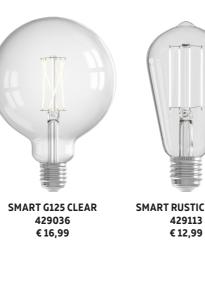

### SMART FILAMENT LAMPS

The Globe and Rustic from the smart line are ideal as a set of eyecatchers on a nice dresser cupboard or trendy cupboard. They are available in three glass colors for every type of home and light preference. Clear, Gold and Smokey.

**SMART G125 SMOKEY** 429108€16,99

SMART G125 GOLD

429104

€ 16,99

SMART RUSTIC CLEAR 429113 €12,99

SMART RUSTIC GOLD

429092

€14,99