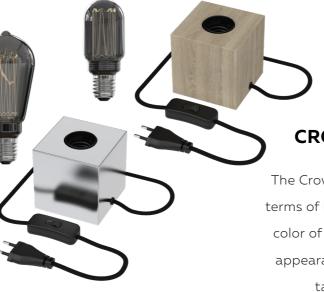

## CROWNS + TABLE BLOCKS

The Crowns have the look of old light bulbs in terms of light, but are absolutely LED! The dark color of the glass creates a particularly warm appearance. Combine with different colored table blocks for a playful effect.

Setprice: €62,-