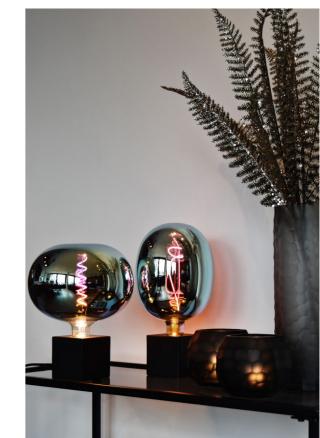

## ECLECTIC

With the Calex Metallic Opal Colors in your home, you'll always have warm and ambient lighting.

Display them in a fixture tou already have or go wild and buy new fixtures for these lamps. They certainly deserve it! No lamp from this series is the same, which makes them extra special. Due to the mix of colors, this lamp can be used in many styles and it definitely adds an eclectic touch.

€ 49,99

COLORS BODEN

MOONSTONE BLACK

426226

€ 39,99