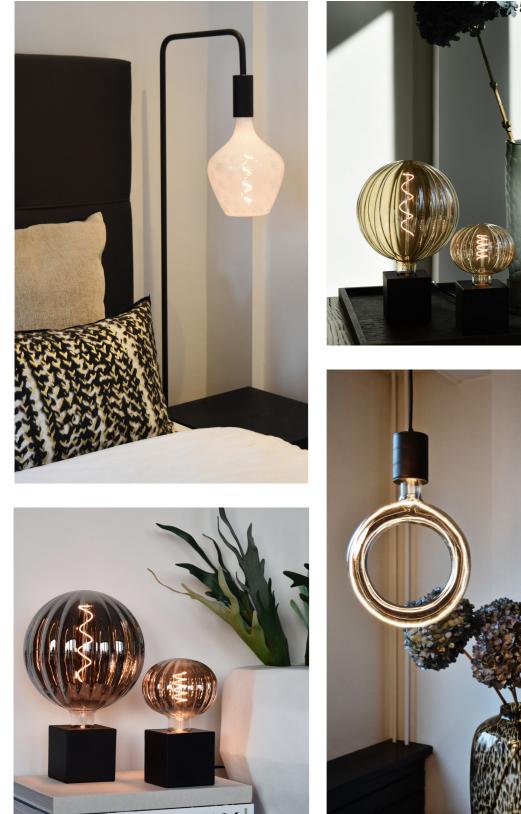

## **DISCOVER YOUR STYLE PREFERENCE**

And what bulbs match that style perfectly

# DISCOVER YOUR STYLE

For anyone looking for a little extra cosiness this holiday season, consider changing your lighting! Lamps are very important for the atmosphere in your home. Calex has festive lightbulbs for every style of living. We will highlight them for you!

## **SCANDINAVIAN**

Is calm, light and subtle more your style? Then you will definitely go for a Scandinavian look this holiday season.

The versatile Fusion Sundsvall lamps in Titanium, Gold and Frosted color shine in any interior, but certainly in yours. The clear glass on the outside and subtly curled filament make this the perfect eye-catcher above your festively set dining table.