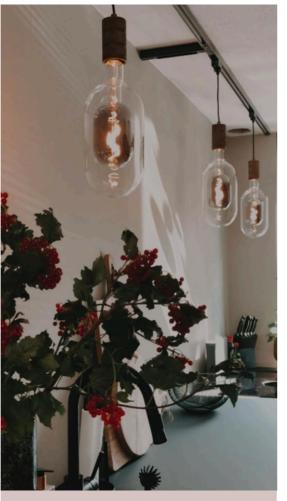

# COSY DINING WITH...

Nicely set tables, good food and pleasant company are the perfect ingredients for a festive festive season, but have you given any thought about what to hang above the dining room table? Ambient lighting is just as important as all of the above to make it really cozy at home.

Special Rosé lamps! Hang them at different heights for a playful effect.

TITANIUM SERIES

Combine several models from the Titanium series with each other and provide an extra sparkly effect above your table this year. Finish it off by choosing lamp holders and cables that completely match your interior style. Plenty of choice!