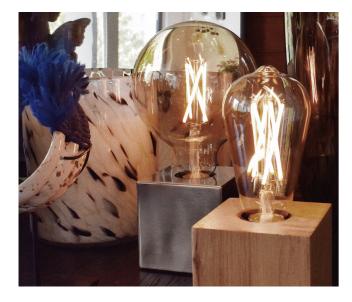

# COSY DINING WITH...

Nicely set tables, good food and pleasant company are the perfect ingredients for a festive festive season, but have you given any thought about what to hang above the dining room table? Ambient lighting is just as important as all of the above to make it really cozy at home.

Special Rosé lamps! Hang them at different heights for a playful effect.

TITANIUM SERIES

Combine several models from the Titanium series with each other and provide an extra sparkly effect above your table this year. Finish it off by choosing lamp holders and cables that completely match your interior style. Plenty of choice!