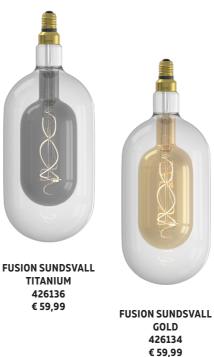

## **SCANDINAVIAN**

Is calm, light and subtle more your style? Then you will definitely go for a Scandinavian look this holiday season.

The versatile Fusion Sundsvall lamps in Titanium, Gold and Frosted color shine in any interior, but certainly in yours. The clear glass on the outside and subtly curled filament make this the perfect eye-catcher above your festively set dining table.