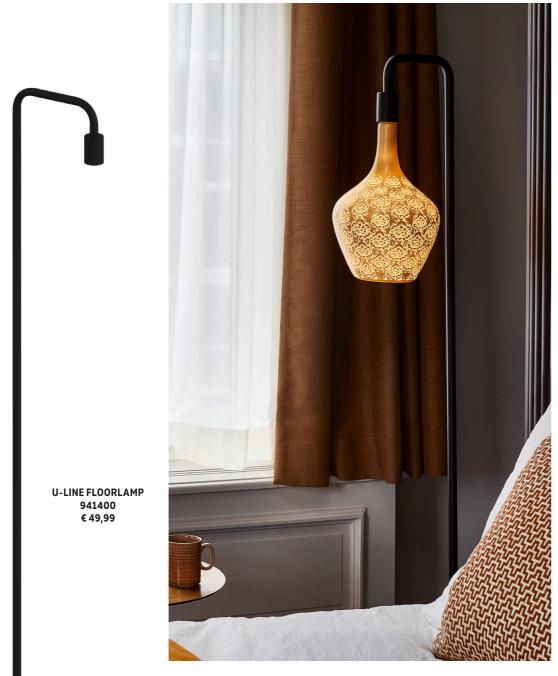

# NEW!

This matte black floor lamp fits in any interior. The lamp you use in it determines the appearance. Due to the universal E27 fitting, almost all lamps fit in this fixture.