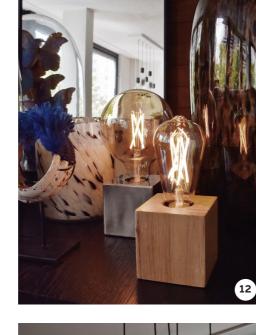

## MONICA'S CHOICE

My gift tip for the holidays is the XXL Gold Alicante in a wooden table block. Nice for your bedside table or a beautiful dresser cupboard.