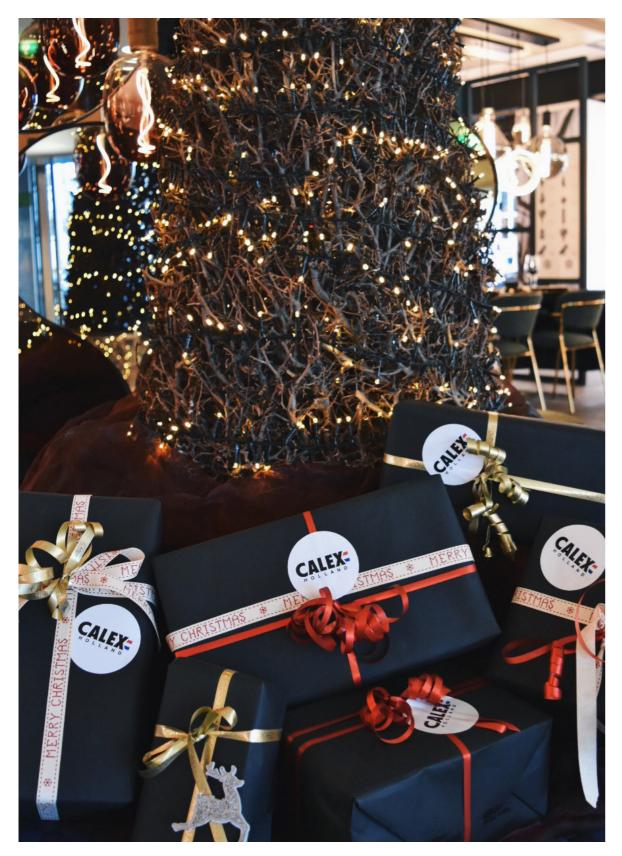

# GIFT WRAPPING INSPIRATION

At Calex we don't stop at spreading home inspiration. Our products and packaging are perfect for being beautifully wrapped as a gift! Here we give you a number of packing tips to really make your gifts extra festive this year.

Step 1

With matte black paper as a base, you can go in any direction.

Step 2

Wrap your package tightly and make sure all corners are folded sharply.

# Step 3

Wrap the package with ribbon. Combine colors and let your favorite Christmas colors show. Tip: match your ribbon with the colors in your house and Christmas tree.

## Step 4

Make a beautiful bow and add a (small) Christmas bauble for extra effect.

## Step 5

Write the name of who it's for or a well wished Christmas greeting on the package with a glitter pen.

## Step 6

Keep the packages in a basket under the Christmas tree. Tidy and decorative all at once!