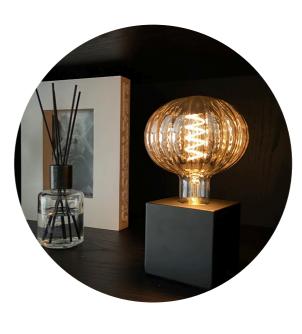

# LAMDA + TABLE BLOCK

Give a beautiful and stylish set with the titanium Lamda in a black table block. **Setprice: €90,-**