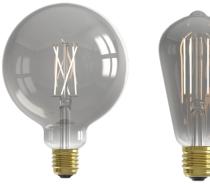

### SMART FILAMENT LAMPS

The Globe and Rustic from the smart line are ideal as a set of eyecatchers on a nice dresser cupboard or trendy cupboard. They are available in three glass colors for every type of home and light preference. Clear, Gold and Smokey.

**SMART G125 SMOKEY** 429108€16,99

SMART G125 GOLD

429104

€ 16,99

SMART RUSTIC CLEAR 429113 €12,99

SMART RUSTIC GOLD

429092

€14,99