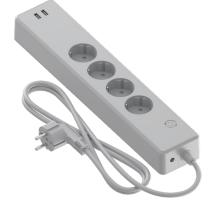

SMART POWERSOCKET 429228 € 39,99

429198 € 13,99

SMA

ON \* OFF

> SMART REMOTE 429204 €19,99