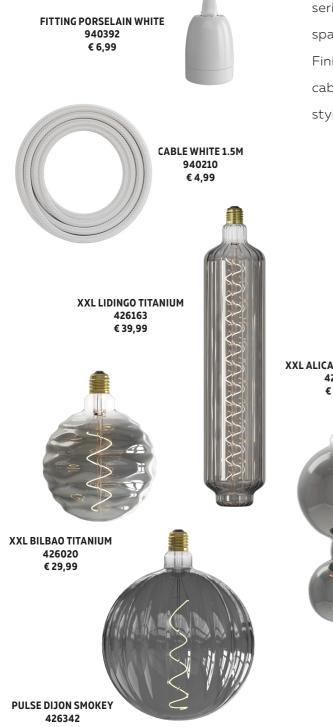

Special Rosé lamps! Hang them at different heights for a playful effect.

TITANIUM SERIES

Combine several models from the Titanium series with each other and provide an extra sparkly effect above your table this year. Finish it off by choosing lamp holders and cables that completely match your interior style. Plenty of choice!

XXL BARCELONA TITANIUM 425996 €24,99 XXL ALICANTE TITANIUM 425008 € 39,99

> XXL ORGANIC EVO TITANIUM 425905 € 39,99

€ 39,99