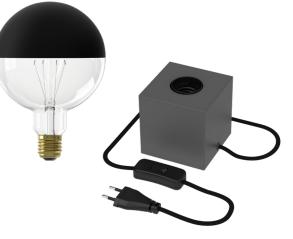

# METZ + TABLE BLOCK

You really can't go wrong with the classic amber-colored Metz from the Pulse series and a black table block! **Setprice: €37,-**