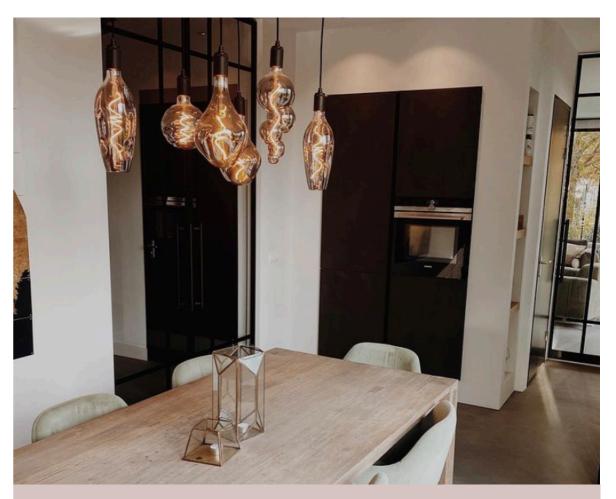

# COSY DINING WITH...

Nicely set tables, good food and pleasant company are the perfect ingredients for a festive festive season, but have you given any thought about what to hang above the dining room table? Ambient lighting is just as important as all of the above to make it really cozy at home.

Special Rosé lamps! Hang them at different heights for a playful effect.

TITANIUM SERIES

Combine several models from the Titanium series with each other and provide an extra sparkly effect above your table this year. Finish it off by choosing lamp holders and cables that completely match your interior style. Plenty of choice!

XXL BARCELONA TITANIUM 425996 €24,99 XXL ALICANTE TITANIUM 425008 € 39,99

> XXL ORGANIC EVO TITANIUM 425905 € 39,99

€ 39,99