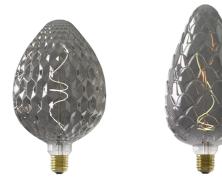

# MADRID + SEVILLA

This duo is always a good idea. The titanium strawberry and pine cone complement each other very well. **Setprice: €45,-**

SMART LEDSTRIP Play with light and make life a party. This Smart LED strip has up to 100+ color options and white light to illuminate all kinds of surfaces. Price: €40,-