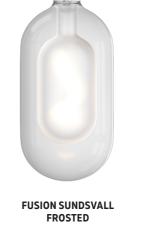

## **SCANDINAVIAN**

Is calm, light and subtle more your style? Then you will definitely go for a Scandinavian look this holiday season.

The versatile Fusion Sundsvall lamps in Titanium, Gold and Frosted color shine in any interior, but certainly in yours. The clear glass on the outside and subtly curled filament make this the perfect eye-catcher above your festively set dining table.