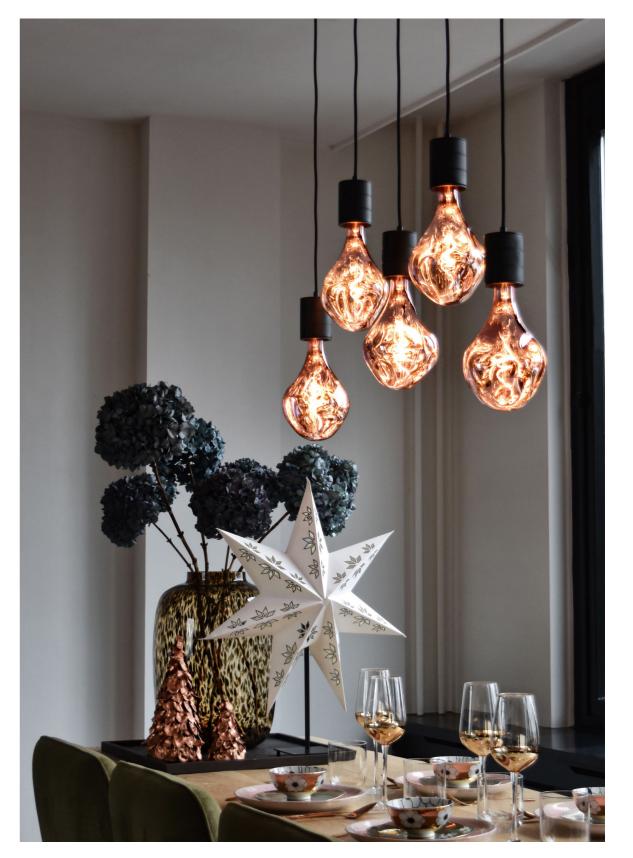

# COSY DINING WITH...

Nicely set tables, good food and pleasant company are the perfect ingredients for a festive festive season, but have you given any thought about what to hang above the dining room table? Ambient lighting is just as important as all of the above to make it really cozy at home.

Special Rosé lamps! Hang them at different heights for a playful effect.

TITANIUM SERIES

Combine several models from the Titanium series with each other and provide an extra sparkly effect above your table this year. Finish it off by choosing lamp holders and cables that completely match your interior style. Plenty of choice!

XXL BARCELONA TITANIUM 425996 €24,99 XXL ALICANTE TITANIUM 425008 € 39,99

> XXL ORGANIC EVO TITANIUM 425905 € 39,99

€ 39,99