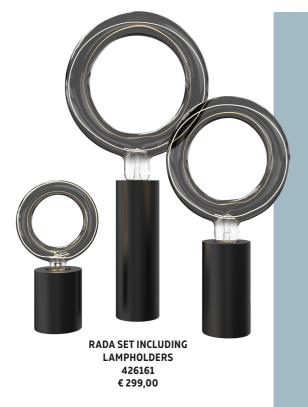

## JULIA'S CHOICE

The Rada set, consisting of three Rada's in three different sizes with matching lamp holders, is my absolute favorite to give as a present during the holidays. Wherever you place hem, they look great. They are in my bathroom!