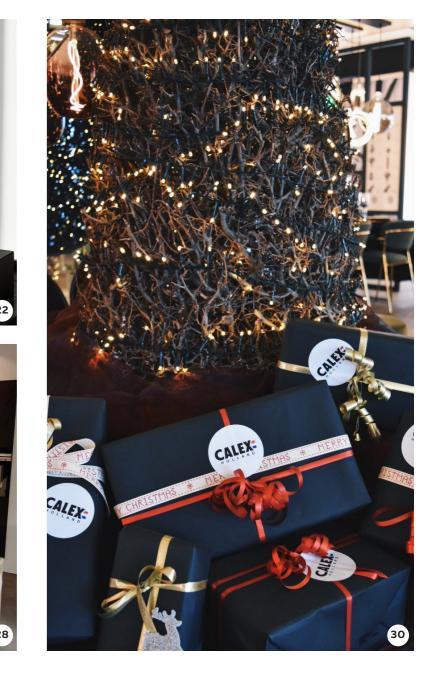

# GIFT WRAPPING INSPIRATION

At Calex we don't stop at spreading home inspiration. Our products and packaging are perfect for being beautifully wrapped as a gift! Here we give you a number of packing tips to really make your gifts extra festive this year.

Step 1

With matte black paper as a base, you can go in any direction.

Step 2

Wrap your package tightly and make sure all corners are folded sharply.

# Step 3

Wrap the package with ribbon. Combine colors and let your favorite Christmas colors show. Tip: match your ribbon with the colors in your house and Christmas tree.

## Step 4

Make a beautiful bow and add a (small) Christmas bauble for extra effect.