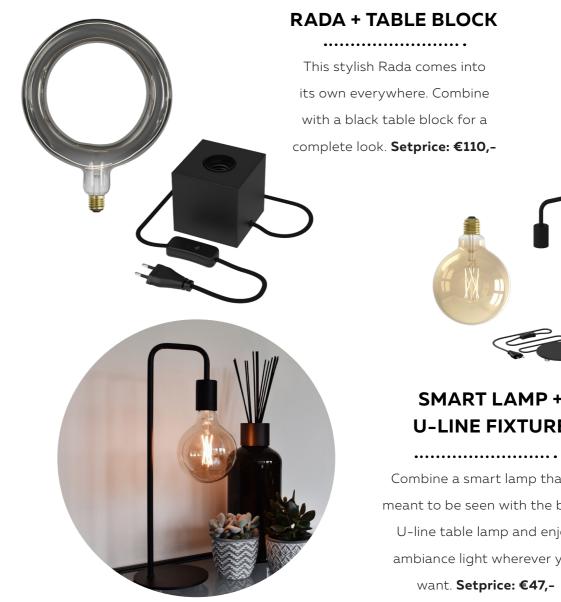

# LAMDA + TABLE BLOCK

Give a beautiful and stylish set with the titanium Lamda in a black table block. **Setprice: €90,-**

### SMART LAMP + **U-LINE FIXTURE**

Combine a smart lamp that is meant to be seen with the black U-line table lamp and enjoy ambiance light wherever you want. Setprice: €47,-