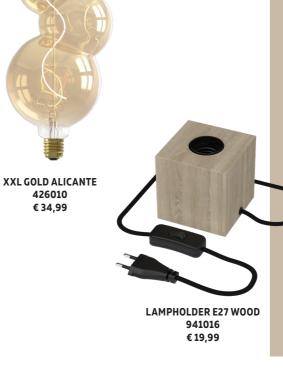

## MONICA'S CHOICE

My gift tip for the holidays is the XXL Gold Alicante in a wooden table block. Nice for your bedside table or a beautiful dresser cupboard.