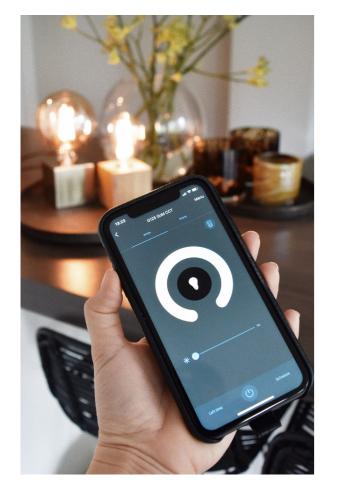

# START SMART!

They sometimes say, all beginnings are difficult. Not with our smart products! In three easy steps you connect your product to the free Calex app and you are ready to enjoy all the possibilities that the smart life has to offer. With these items you will definitely get the hang of it!

### SMART

Make it extra easy for yourself during the coming holidays by installing one or more of these smart accessories in your home.

For example, automate your Christmas lighting in the tree with the Powerplug or Powersocket and avoid having to get down on your knees behind the tree every day to switch the lights on and off. Operate them remotely with ease with your phone or the Remote control.