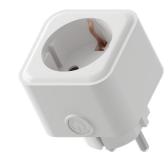

### SMART

Make it extra easy for yourself during the coming holidays by installing one or more of these smart accessories in your home.

For example, automate your Christmas lighting in the tree with the Powerplug or Powersocket and avoid having to get down on your knees behind the tree every day to switch the lights on and off. Operate them remotely with ease with your phone or the Remote control.

### SMART POWERPLUG

Turn non-smart devices into smart devices with the help of this smart plug. No expensive hubs needed, just WiFi!

#### Setprice: €14,-