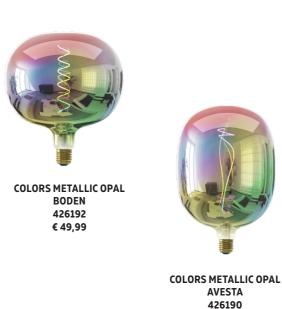

## ECLECTIC

With the Calex Metallic Opal Colors in your home, you'll always have warm and ambient lighting.

Display them in a fixture tou already have or go wild and buy new fixtures for these lamps. They certainly deserve it! No lamp from this series is the same, which makes them extra special. Due to the mix of colors, this lamp can be used in many styles and it definitely adds an eclectic touch.

€ 49,99

COLORS BODEN

MOONSTONE BLACK

426226

€ 39,99