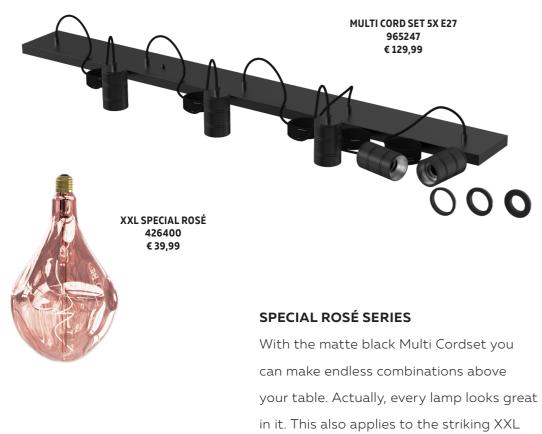

MULTI CORD SET 3X E27 965246 € 89,99

### CHIQUE

Those who love the beautiful and shiny things in life will certainly succumb to the XXL Special lamps.

These Champagne Organic Evo lamps completely dress up a room, even when they are switched off. The reflective coating gives the light an extra warm and stylish appearance. Perfectly suited for cozy dinners. Install a Calex wall dimmer and make it extra attractive!

> XXL SPECIAL CHAMPAGNE 426402 € 39,99

> > LED WALL DIMMER 176372 € 59,99