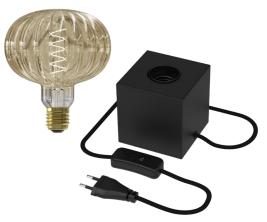

# LAMDA + TABLE BLOCK

Give a beautiful and stylish set with the titanium Lamda in a black table block. **Setprice: €90,-**